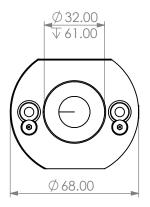

STRAIGHT VDI30 STATIC TOOL OUTPUT: 32mm BORING BAR COOLANT: EXTERNAL & INTERNAL

| ITEM | PART NO. | DESC. | QTY. |
|------|----------|-------|------|
| 1    |          |       |      |
| 2    |          |       |      |
| 3    |          |       |      |
| 4    |          |       |      |
| 5    |          |       |      |