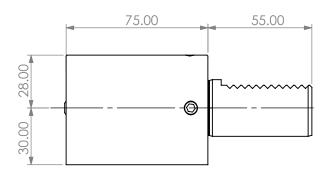

STRAIGHT VDI30 STATIC TOOL OUTPUT: 32mm BORING BAR COOLANT: EXTERNAL & INTERNAL

| ITEM | PART NO. | DESC. | QTY. |
|------|----------|-------|------|
| 1    |          |       |      |
| 2    |          |       |      |
| 3    |          |       |      |
| 4    |          |       |      |
| 5    |          |       |      |