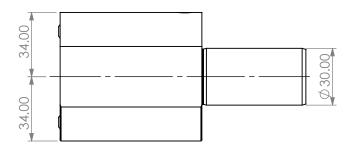

STRAIGHT VDI30 STATIC TOOL OUTPUT: 32mm BORING BAR COOLANT: EXTERNAL & INTERNAL

| ITEM | PART NO. | DESC. | QTY. |
|------|----------|-------|------|
| 1    |          |       |      |
| 2    |          |       |      |
| 3    |          |       |      |
| 4    |          |       |      |
| 5    |          |       |      |